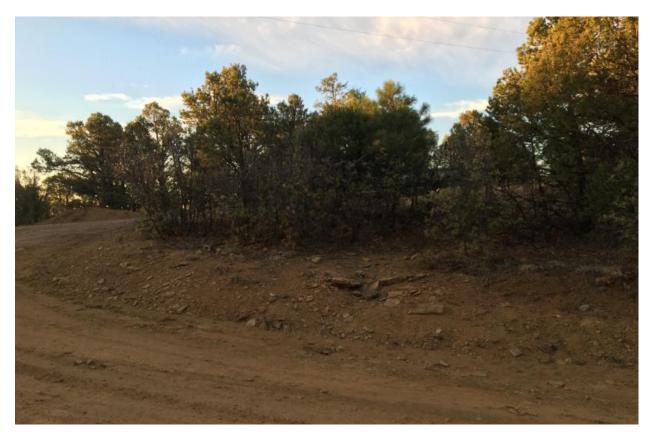

## "A picture is worth a thousand words"

Our Delagua Canyon Ranches roads were not designed for safety and our many blind corners are inherently dangerous. In this picture can you find the hidden vehicle? This blind corner is located at Peakview and North Ridgeline Drive. Photo taken on 05/13/2020 before mitagation of brush.

Before ^