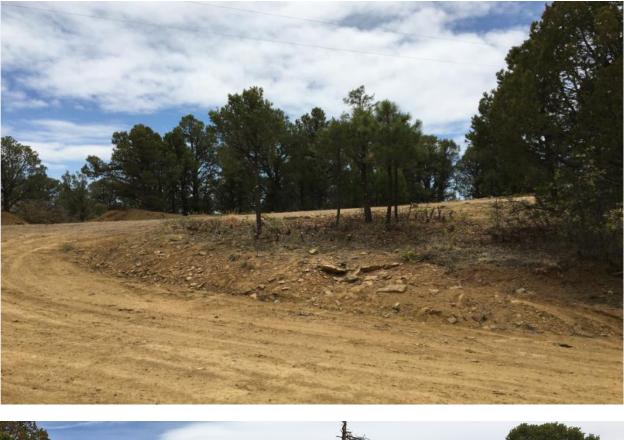

## Same Corner – After

## Maxim – "Actions speak louder than words"

The two pictures below were taken of the same corner on 05/13/2020 after clearing tree limbs, vegetation and brush making the corner less hazardous and unblinded to the drivers.